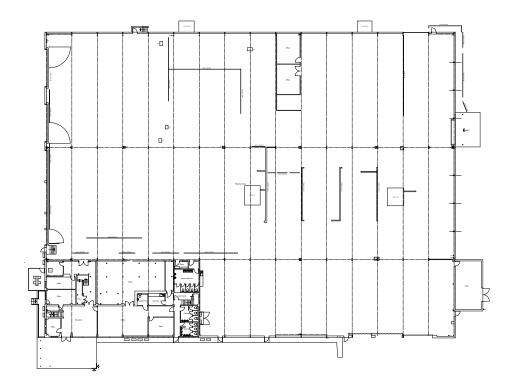

Unit 9, Progress Way, Binley Industrial Estate, Coventry, CV3 2ND

Elevations and Floor Plan

#### Areas (Approx. Gross Internal)

| GF Warehouse                | 47,558 sq.ft | (4,418 sq.m) |
|-----------------------------|--------------|--------------|
| GF Office & Ancillary Areas | 4,078 sq.ft  | (378 sq.m)   |
| First Floor                 | 2,314 sq.ft  | (215 sq.m)   |
| TOTAL                       | 53,950 sq.ft | (5,012 sq.m) |

### Description

- 6 dock level doors ranging from W2.9m-7.5m by H3.8m
- 8 level doors ranging from W3.65m-5.64m by H4.98m
- 6m eaves to the base of the haunches and 7.5m to the apex on all 3 bays
- LED lighting throughout
- Ample car parking and yard space

#### Office

- Main reception with male and female toilets
- Ground and First floor offices
- Kitchen/tea prep area