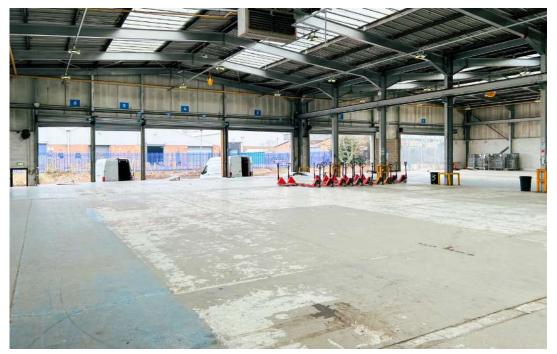

### Description

- 6 dock level doors ranging from W2.9m-7.5m by H3.8m
- 8 level doors ranging from W3.65m-5.64m by H4.98m
- 6m eaves to the base of the haunches and 7.5m to the apex on all 3 bays
- LED lighting throughout
- Ample car parking and yard space