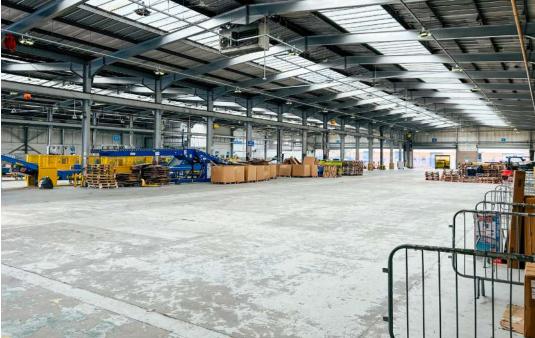

### Description

- 6 dock level doors ranging from W2.9m-7.5m by H3.8m
- 8 level doors ranging from W3.65m-5.64m by H4.98m
- 6m eaves to the base of the haunches and 7.5m to the apex on all 3 bays
- LED lighting throughout
- Ample car parking and yard space