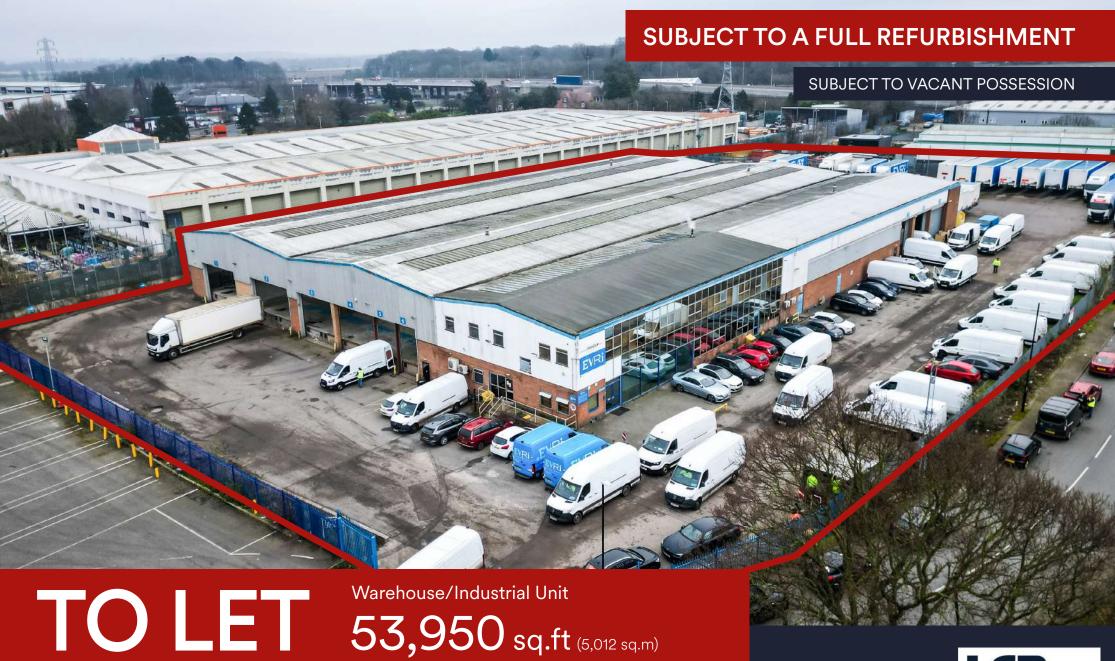

Unit 9, Progress Way, Binley Industrial Estate, Coventry, CV3 2ND

- Self-contained fully fenced facility High Bay Distribution facility
- Ground and First Floor Offices Ample Loading and parking Good road network connections

#### Areas (Approx. Gross Internal)

| GF Warehouse                | 47,558 sq.ft | (4,418 sq.m) |
|-----------------------------|--------------|--------------|
| GF Office & Ancillary Areas | 4,078 sq.ft  | (378 sq.m)   |
| First Floor                 | 2,314 sq.ft  | (215 sq.m)   |
| TOTAL                       | 53,950 sq.ft | (5,012 sq.m) |

### Description

- 6 dock level doors ranging from W2.9m-7.5m by H3.8m
- 8 level doors ranging from W3.65m-5.64m by H4.98m
- 6m eaves to the base of the haunches and 7.5m to the apex on all 3 bays
- LED lighting throughout
- Ample car parking and yard space