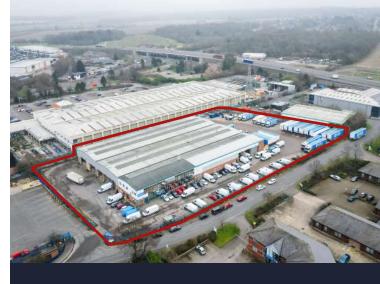

Unit 9, Progress Way, Binley Industrial Estate, Coventry, CV3 2ND

- Self-contained fully fenced facility High Bay Distribution facility
- Ground and First Floor Offices Ample Loading and parking Good road network connections