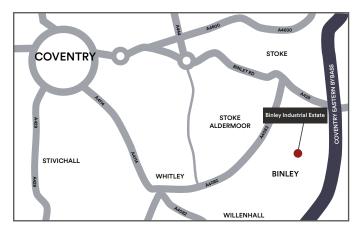

#### Location - CV3 2ND

Binley Industrial Estate is situated three miles east of Coventry city centre.

Access to Rugby can be gained by taking the A428 westwards. The nearby A46 connects to J2 of the M6/M69 intersection to the north, as well as Coventry Airport and the M40 motorway to the south.

The site benefits from excellent transport links and a number of local amenities, making it a convenient and attractive location for businesses and employees alike.

### Distance from Local Areas (Approx.)

| Rugby       | 8.7 Miles  |
|-------------|------------|
| Nuneaton    | 11.9 Miles |
| Leicester   | 23.6 Miles |
| Birmingham  | 26.8 Miles |
| Northampton | 36.8 Miles |