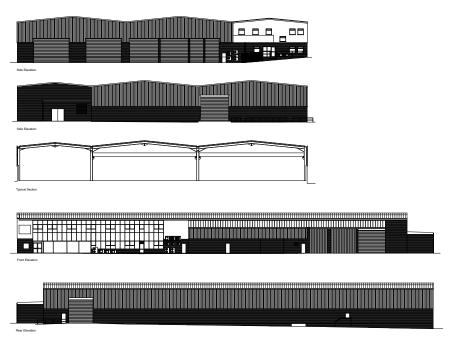

Unit 9, Progress Way, Binley Industrial Estate, Coventry, CV3 2ND

Elevations and Floor Plan